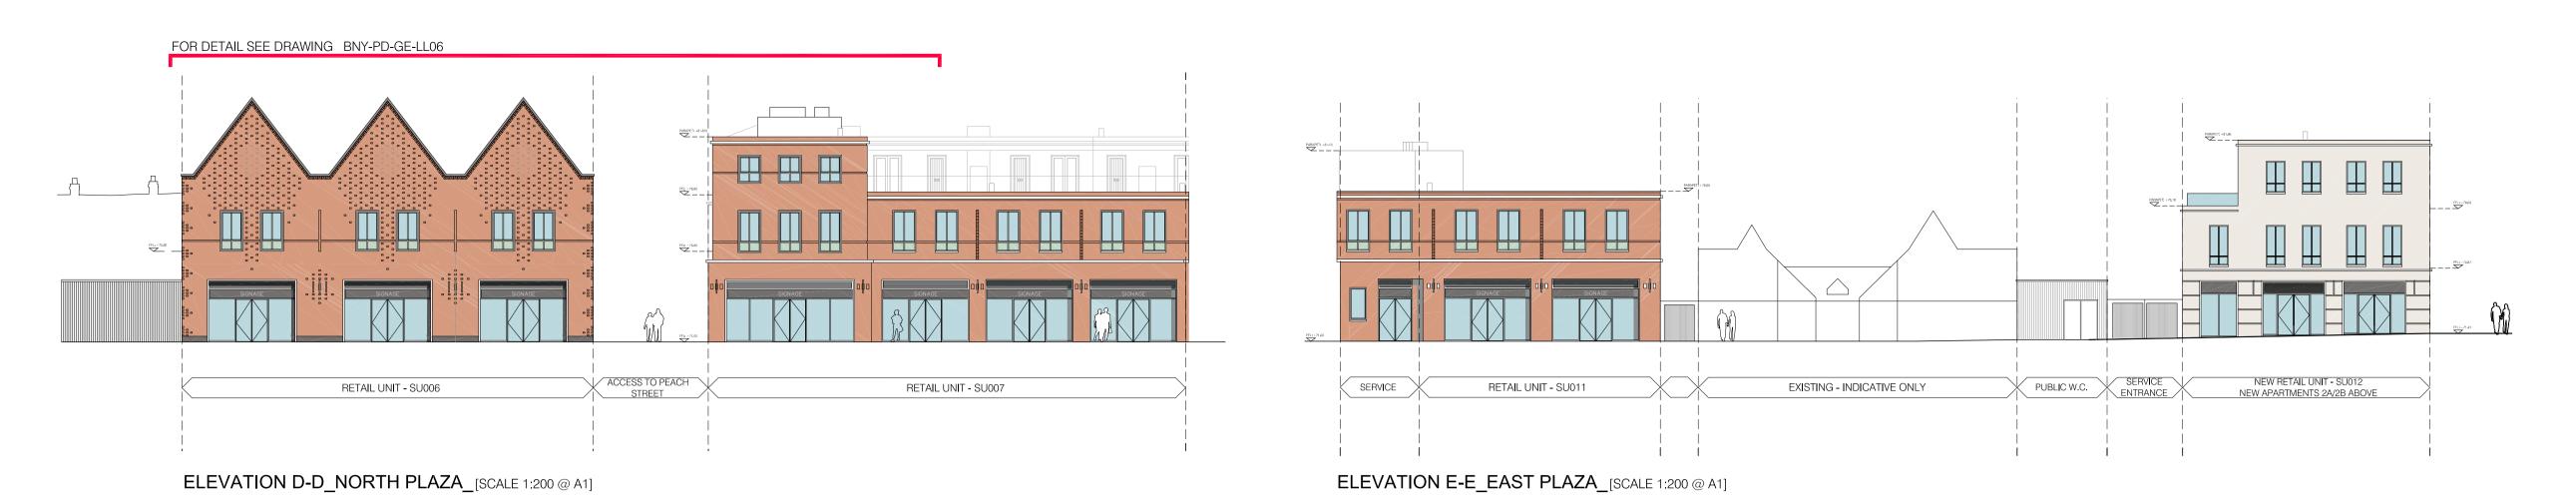

ELEVATION F-F\_SOUTH PLAZA\_[SCALE 1:200 @ A1]

PEACH STREET BUILDING INTERNAL COURTYARD\_[SCALE 1:200 @ A1]

PEACH STREET BUILDING INTERNAL COURTYARD\_[SCALE 1:200 @ A1]

ELEVATION G-G\_WEST PLAZA\_[SCALE 1:200 @ A1]