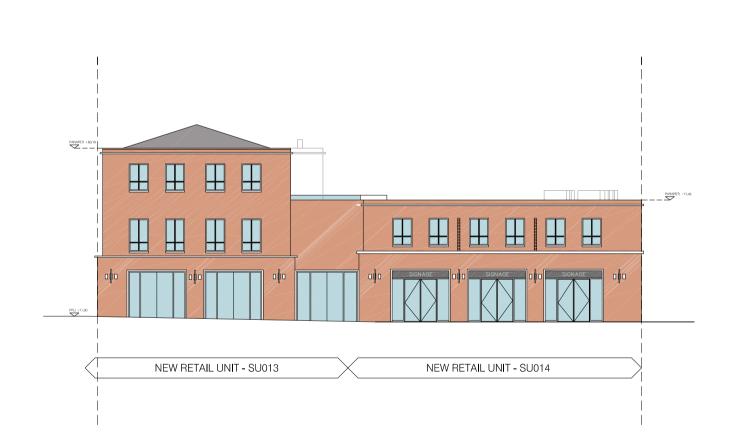

ELEVATION F-F\_SOUTH PLAZA\_[SCALE 1:200 @ A1]

PEACH STREET BUILDING INTERNAL COURTYARD\_[SCALE 1:200 @ A1]

PEACH STREET BUILDING INTERNAL COURTYARD\_[SCALE 1:200 @ A1]

ELEVATION G-G\_WEST PLAZA\_[SCALE 1:200 @ A1]