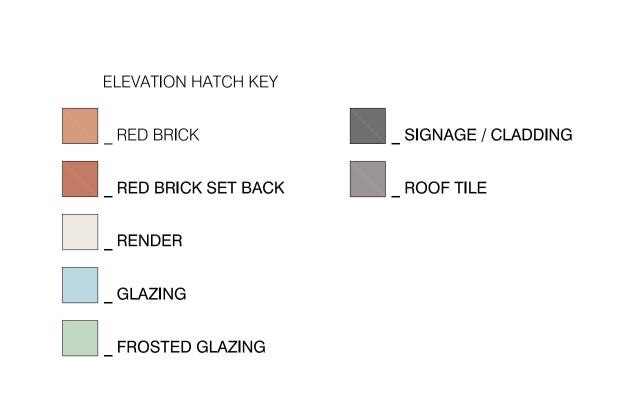

ELEVATION F-F\_SOUTH PLAZA\_[SCALE 1:200 @ A1]

PEACH STREET BUILDING INTERNAL COURTYARD\_[SCALE 1:200 @ A1]

PEACH STREET BUILDING INTERNAL COURTYARD\_[SCALE 1:200 @ A1]

ELEVATION G-G\_WEST PLAZA\_[SCALE 1:200 @ A1]