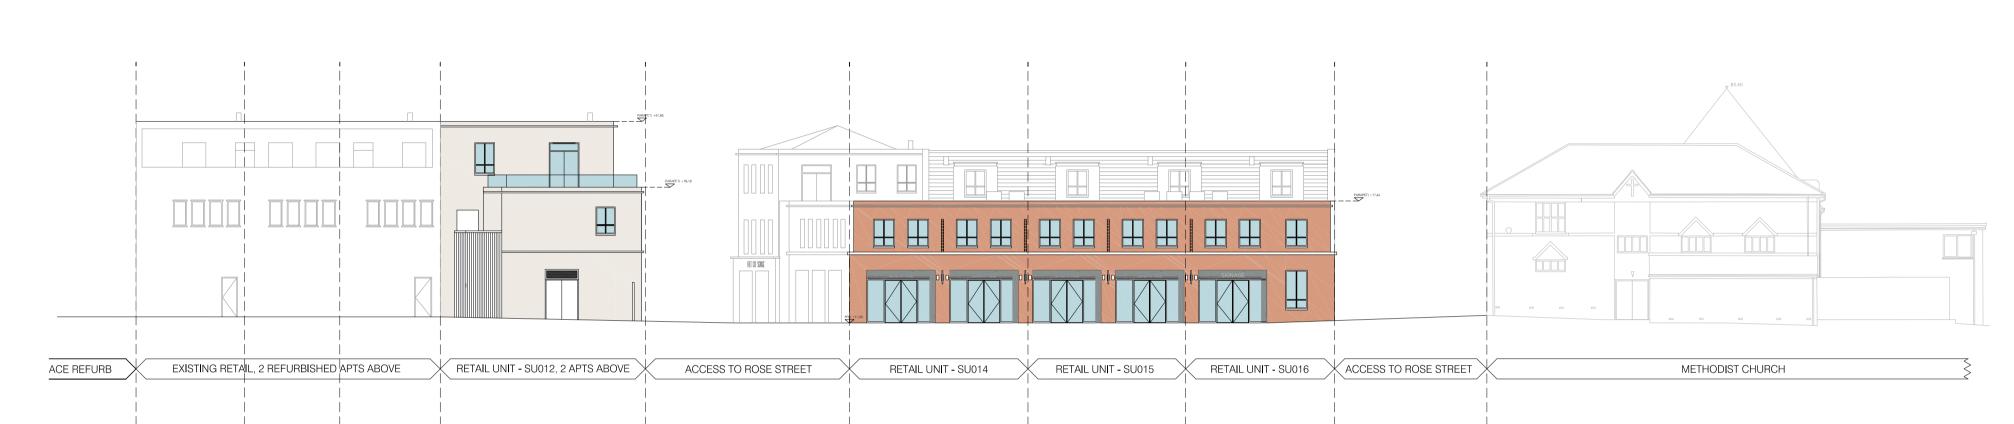

ELEVATION F-F\_SOUTH PLAZA\_[SCALE 1:200 @ A1]

PEACH STREET BUILDING INTERNAL COURTYARD\_[SCALE 1:200 @ A1]

PEACH STREET BUILDING INTERNAL COURTYARD\_[SCALE 1:200 @ A1]

ELEVATION G-G\_WEST PLAZA\_[SCALE 1:200 @ A1]