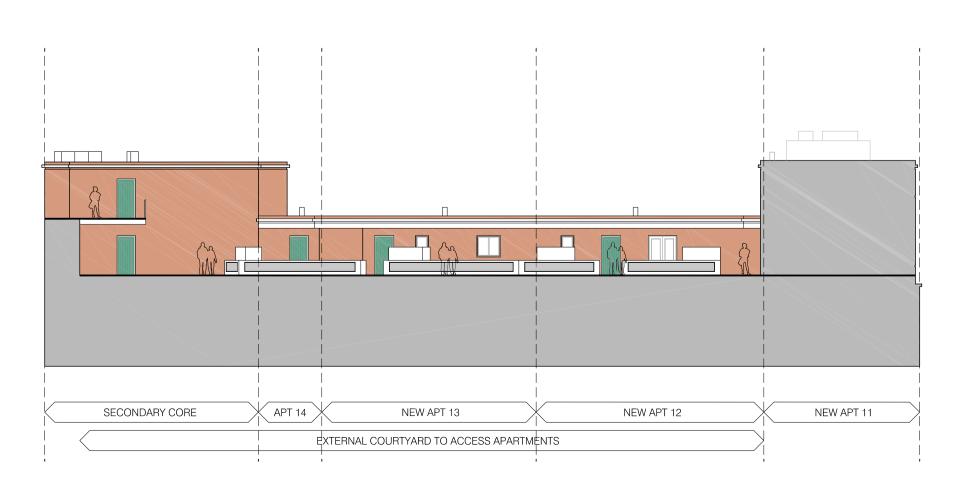

ELEVATION F-F\_SOUTH PLAZA\_[SCALE 1:200 @ A1]

PEACH STREET BUILDING INTERNAL COURTYARD\_[SCALE 1:200 @ A1]

PEACH STREET BUILDING INTERNAL COURTYARD\_[SCALE 1:200 @ A1]

ELEVATION G-G\_WEST PLAZA\_[SCALE 1:200 @ A1]