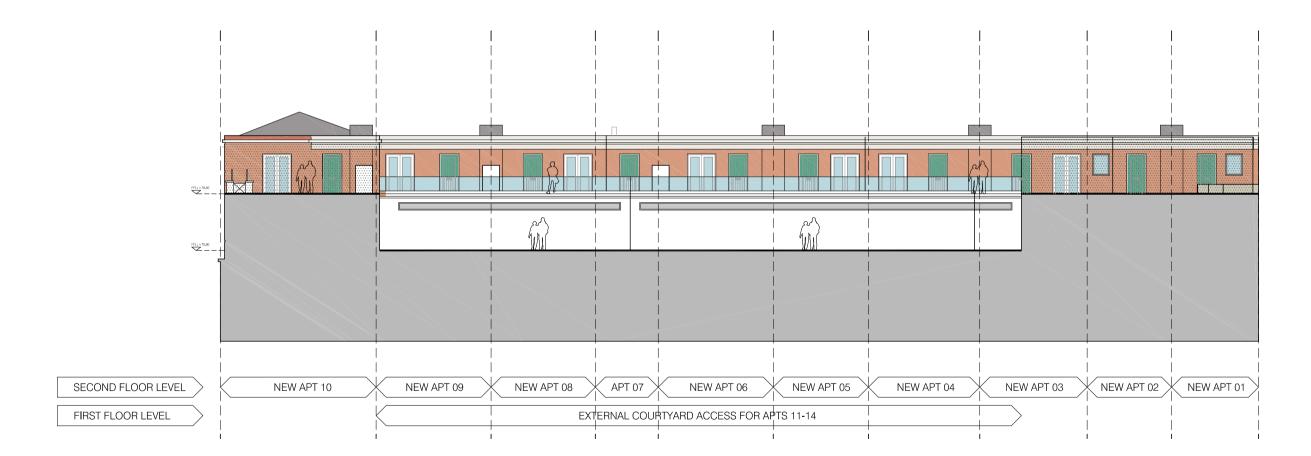

ELEVATION F-F\_SOUTH PLAZA\_[SCALE 1:200 @ A1]

PEACH STREET BUILDING INTERNAL COURTYARD\_[SCALE 1:200 @ A1]

PEACH STREET BUILDING INTERNAL COURTYARD\_[SCALE 1:200 @ A1]

ELEVATION G-G\_WEST PLAZA\_[SCALE 1:200 @ A1]